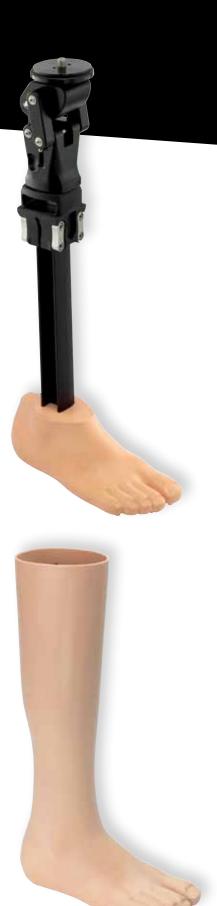

## Unique fast assembly system for shower limbs

The water resistant Aqualimb prosthesis is designed for safe use in showers and wet rooms.

Size/Side

The Aqua Foot anti-slip tread pattern is designed for safe barefoot walking on wet surfaces

The Aqualimb is designed for use by all amputees for showering and bathing purposes, it has an Activity Level 2 rating only.