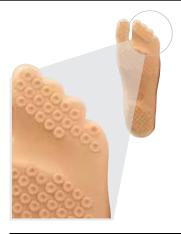

Size/Side

The Aqua Foot anti-slip tread pattern is designed for safe barefoot walking on wet surfaces

The Aqualimb is designed for use by all amputees for showering and bathing purposes, it has an Activity Level 2 rating only.