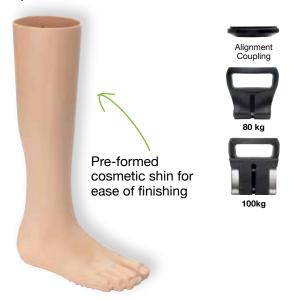

### AqualimbTT:

| Max. u                                                                                  | ser weight:                                                 |                                                                         | 80kg system                                                                                                                  |                                                                              |                                              |
|-----------------------------------------------------------------------------------------|-------------------------------------------------------------|-------------------------------------------------------------------------|------------------------------------------------------------------------------------------------------------------------------|------------------------------------------------------------------------------|----------------------------------------------|
| Activity                                                                                | level:                                                      |                                                                         | 100kg system<br>1-2                                                                                                          |                                                                              |                                              |
| Size range: Component weight: Build height: Heel height: Fitting instruction: Warranty: |                                                             |                                                                         | 22cm-27cm<br>1.39kg* 100kg<br>280 to 415mm 100kg<br>100 to 415mm 80kg<br>5mm<br>80kg - 938123<br>100kg - 938255<br>24 months |                                                                              |                                              |
| <sup>1</sup> Component weight shown is for a size 24cm                                  |                                                             |                                                                         |                                                                                                                              |                                                                              |                                              |
| 100kg Part number:                                                                      |                                                             |                                                                         | 80kg Part number:                                                                                                            |                                                                              |                                              |
| <b>Size</b> 22cm 23cm 24cm 25cm 26cm 27cm                                               | <b>Left</b> 629705L 629707L 629709L 629711L 629713L 629715L | Right<br>629706L<br>629708L<br>629710L<br>629712L<br>629714L<br>629716L | 22cm<br>23cm<br>24cm<br>25cm<br>26cm<br>27cm                                                                                 | Left<br>629405LF<br>629407LF<br>629409LF<br>629411LF<br>629413LF<br>629415LF | 629408LF<br>629410LF<br>629412LF<br>629414LF |