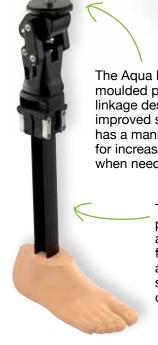

#### AqualimbTF:

The Aqua Knee is a moulded polycentric linkage design for improved stability. It also has a manual lock option for increased security when needed.

The Fast assembly package has a cut and slide connection for length adjustment and domed Endolite style alignment for gait optimisation.